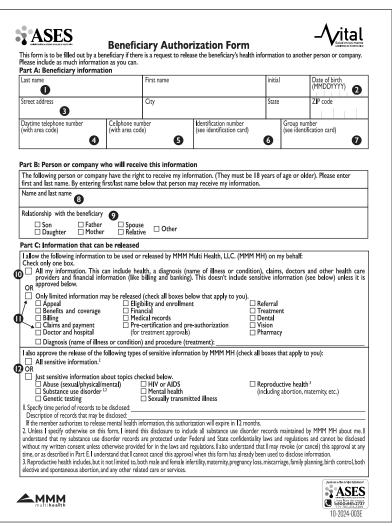

# Part A: Beneficiary information

This section applies to the beneficiary who is asking for the release of his or her information to another person or company.

Write your last name, first name, and middle initial.

- Write your date of birth in this format: mmddyyyy. (If you were born on October 5, 1960, you would write 10051960.)
- 3 Write your full street address, city, state, and ZIP code.

Write your daytime phone number (including area code.)

**5** Write your cell/mobile number (including area code.)

## 6 Identification number

You will find this number on your beneficiary identification card.

7 Group number

You will find this number on your beneficiary identification card. If your identification card does not have a group number leave this blank.

# Part B: Person or company who will receive this information

- 8 Write the full name of the person or company that you want us to give your information to. Please don't use a general term like "my daughter" or "my son" as it will not be accepted.
- Ochoose the relationship with you of the person that you are authorizing in this document.

# Part C: Information that can be released

This section tells us what information you would like us to release: all or just some.

- **I** For "all of your information," check the first box.
- For "limited information," check the second box and the boxes that apply to you.
- Some topics may be very personal or sensitive to you. If you wish to approve the release of this type of information, check the box(es) that apply to you.